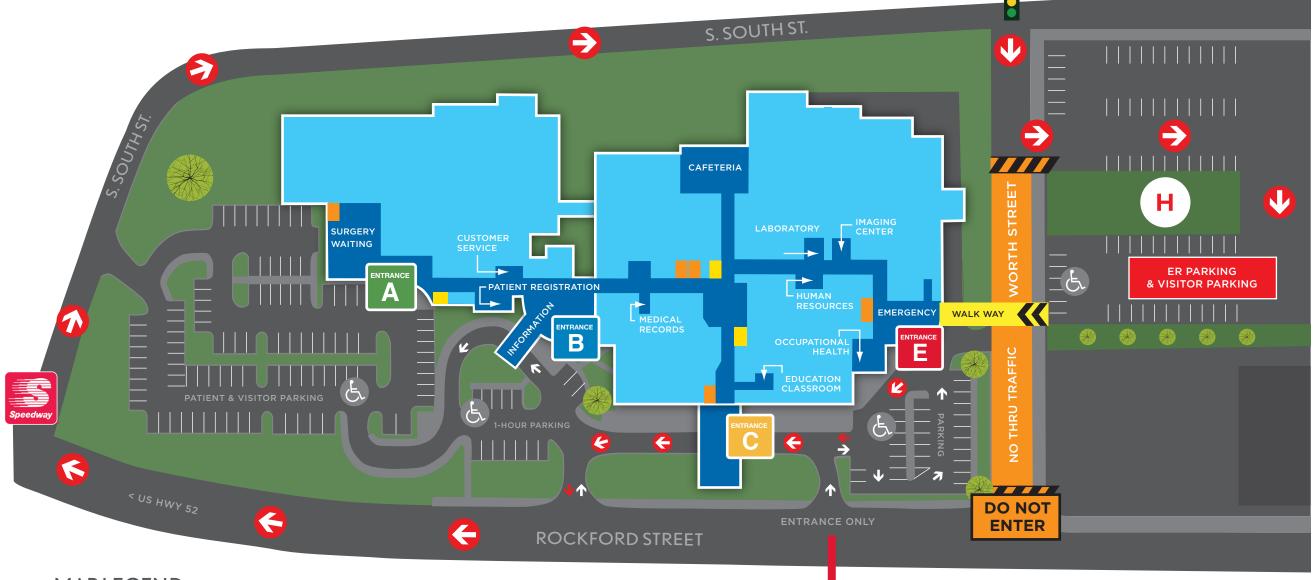

## CAMPUSMAP

#### **Temporary Emergency Room Parking**

10-11-21 thru approximately 12-31-21

**Solution** Follow Red Arrows

#### **MAPLEGEND**

MAIN HALLWAYS/ROOMS
HOSPITAL BUILDINGS

ELEVATORS

RESTROOMS

PARKING & ROADWAYS

SIDE WALKS

Enter Here for Emergency Room Drop Off

### **ENTRANCES**

# **Hospital Parking** & Entrance Guide

Billing & Payments
Patient Registration
Surgery Center
General Parking
Handicap Parking

Handicap Parking 1-Hour Parking Information Desk Billing & Payments Discharged Patient Pick-up only

Re-entry is prohibited (badge access only)

**Emergency Department** 

\*Additional parking to access this entrance is available across Worth Street.