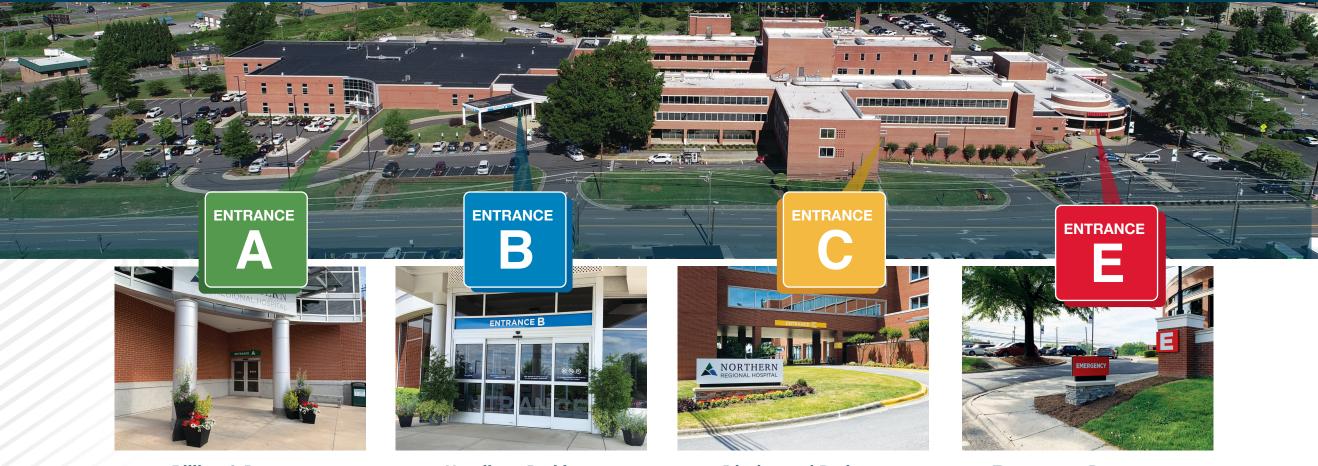

### **ENTRANCES**

# **Hospital Parking** & Entrance Guide

Billing & Payments
Patient Registration
Surgery Center
General Parking
Handicap Parking

Handicap Parking 1-Hour Parking Information Desk Billing & Payments Discharged Patient Pick-up only

Re-entry is prohibited (badge access only)

**Emergency Department** 

\*Additional parking to access this entrance is available across Worth Street.